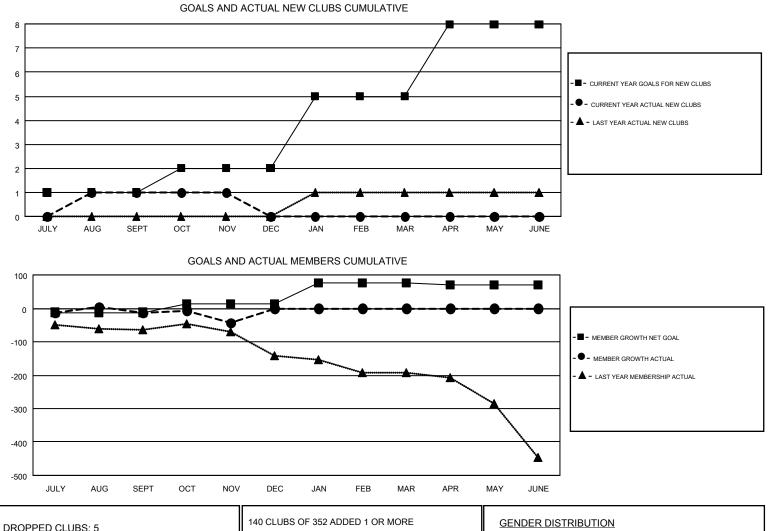

## GMT: CLIFFORD HEYWOOD

| GMT | CA | 7 |
|-----|----|---|

Results as of: 11/30/2018

| Clubs                 |               |           |               | Members               |                           |                         |                                                    |
|-----------------------|---------------|-----------|---------------|-----------------------|---------------------------|-------------------------|----------------------------------------------------|
| RESULTS FOR 2018-2019 |               |           |               | RESULTS FOR 2018-2019 |                           |                         |                                                    |
| QUARTER               | NEW CLUB GOAL | NEW CLUBS | DROPPED CLUBS | QUARTER               | MEMBER GROWTH NET<br>GOAL | MEMBER GROWTH<br>ACTUAL | DROPPED<br>MEMBERS ACTUAL<br>(including transfers) |
| JULY/AUG/SEPT         | 1             | 1         | 5             | JULY/AUG/SEPT         | -12                       | 195                     | 181                                                |
| OCT/NOV/DEC           | 1             | 0         | 0             | OCT/NOV/DEC           | 25                        | 128                     | 145                                                |
| JAN/FEB/MAR           | 3             | 0         | 0             | JAN/FEB/MAR           | 62                        | 0                       | 0                                                  |
| APR/MAY/JUNE          | 3             | 0         | 0             | APR/MAY/JUNE          | -5                        | 0                       | 0                                                  |

| DROPPED CLUBS: 5 |     | 140 CLUBS OF 352 ADDED 1 OR MORE             | GENDER DISTRIBUTION                |                |     |
|------------------|-----|----------------------------------------------|------------------------------------|----------------|-----|
|                  |     | NEW MEMBERS                                  | MALE                               | 6,554 (69.39%) |     |
|                  |     |                                              | FEMALE                             | 2,891 (30.61%) |     |
| DROPPED MEMBERS  |     |                                              |                                    |                |     |
| DECEASED         | 62  | CLICK HERE FOR CUMULATIVE<br>MEMBERSHIP DATA | TOTAL FAMILY UNIT MEMBERS          |                | 833 |
| CLUB CANCELLED   | 0   |                                              | FAMILY MEMBERS PAYING HALF<br>DUES |                |     |
| OTHER            | 263 |                                              |                                    |                | 422 |
| TOTAL            | 325 |                                              | DUES                               |                |     |
|                  |     |                                              |                                    | _              |     |